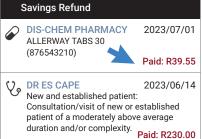

#### Savings refunds

Click here to view which claims have been refunded to you from your MSA.

#### BENEFITS AND SAVINGS CLAIMS SAVINGS ALL DEPENDANTS Savings Balance **Dis-Chem Pharmacy** 2023/07/01 Current savings balance is R10,000.00. Ø MEMBER With savings advanced of R3,000.00. Claimed: R136.00 Paid: R136.00 Available savings is R13,000.00. LOG ENQUIRY > Savings Refunds 2023/07/01 **Dis-Chem Pharmacy** Refund claim co-payments and shortfalls 500 Characters Remaining Ø MEMBER from your positive savings balance. Claimed: R26.50 PARTIALLY PAID Type your enquiry here BENEFITS View benefits CLAIM INFORMATION View this year's remaining benefits. **DIS-CHEM** 2023/07/01 Chronic registration Ø MEMBER Register for chronic benefits. Claimed: R136.00 Paid: R136.00 AUTHORISATIONS View authorisations Claim Details P G GROUP View approved authorisations. Invoice Reference #01234567 CLAIMS 1234567 POG MEMBE PO BOX 1234 CAPE TOWN 01 July 202 Letter Ref: 98765432 ember number: 113456 Scheme Reference View claims #76543210 View recent claims. **Payment Details** Paid from savings: R136.00 UNDERWRITING EXCLUSIONS ▲ View underwriting exclusions View underwriting exclusions. Payments R136.00 paid to provider on 2023/07/19 **View Statement** Log Query