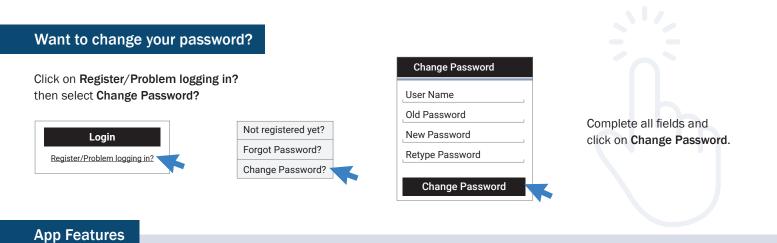

#### Click on Register/Problem logging in?

#### Select Not registered yet? Not registered yet? Forgot Password? Change Password?

Complete all the required fields and select **\*Choose OTP Destination\***. Verify with the one-time pin (OTP) received by email or SMS to complete your registration.

| Register                 |
|--------------------------|
| Membership Number        |
| Dependant Number         |
| Choose User Name         |
| Choose Password          |
| Retype Password          |
| *Choose OTP Destination* |
| *Choose OTP Destination* |
| Send to Email            |
| SMS to Phone             |
| Register                 |