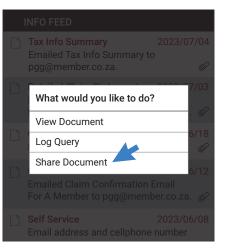

#### View all your interactions with the Scheme

View past interactions with the Scheme (only from 1 January 2023), view or share the correspondence as a document or log a related query.

Select a document to choose what you would like to do with it.