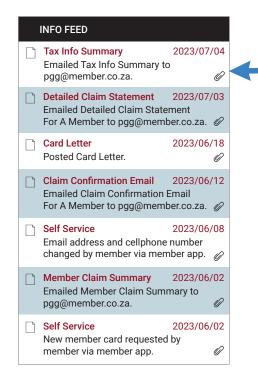

#### View all your interactions with the Scheme

View past interactions with the Scheme (only from 1 January 2023), view or share the correspondence as a document or log a related query.

Select a document to choose what you would like to do with it.