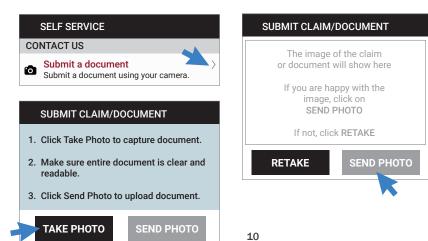

#### Submit a document

Easily submit a document (this could be a claim or any document you would like to send to the Scheme). The document you upload will be available on the **Info Feed**.

### NOTE!

This feature will soon be improved to include a commentary box when submitting claims.

The Scheme will inform you once this feature is active.