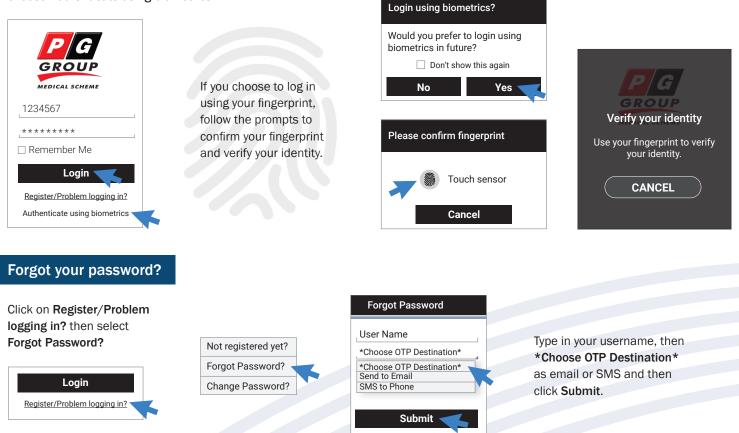

#### Sign in to the app with your username and password or by using biometrics (fingerprint)

Enter your username and password to log in or choose **Authenticate using biometrics**.

Page numbers

#### Select Not registered yet? Not registered yet? Forgot Password? Change Password?

Complete all the required fields and select **\*Choose OTP Destination\***. Verify with the one-time pin (OTP) received by email or SMS to complete your registration.

#### Click on Register/Problem logging in?