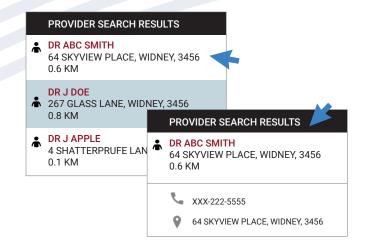

#### Network Healthcare Provider Search

Easy access to search for network healthcare providers in your area.

#### SELF SERVICE

Complete search criteria and click Search.

| SEARCH NETWORKS                         |   |
|-----------------------------------------|---|
| Please choose a search type:            |   |
| 4                                       |   |
| Please choose a discipline or group:    |   |
| -SELECT OPTION-                         |   |
| Please choose a search range (optional) |   |
| -SELECT OPTION-                         |   |
| Practice number (optional)              |   |
| LJ                                      |   |
| Surname/Institution name (optional)     |   |
| J                                       |   |
| SEARCH                                  |   |
|                                         | 1 |

Select a healthcare provider to view their details, access the call function and the location of their practice.