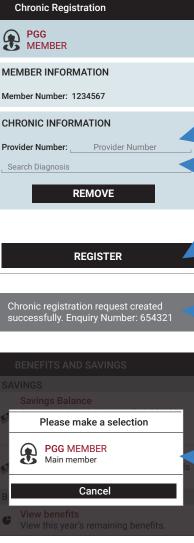

Select Chronic registration to register a chronic condition.

Type in the treating doctor's practice number then choose your chronic condition/ diagnosis, e.g. asthma.

Click on **Register** once all information has been provided.

You will see a confirmation message on the screen. Keep the **Enquiry Number** for further correspondence relating to your registration.

Choose to view documents related to you or your dependants' chronic conditions.