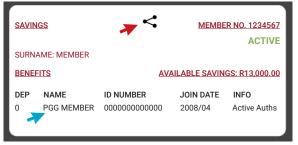

#### Membership card-sharing options

Click on **Share >** to send your digital membership card to your beneficiary, a doctor or pharmacist etc.

#### Savings balance

This displays all information relating to your medical savings account (MSA).