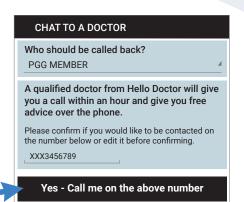

Check if the medication appears on the formulary for the appropriate condition and whether a co-payment or levy applies.

 Chat to a doctor
 Request a call and one of our Doctors will call you back within an hour to give you medical advice over the phone.

#### Chat to a doctor

Click here to access Momentum Hello Doctor for a free general practitioner (GP) consultation. Choose your name from the list of main member/dependants and ensure the telephone number is correct before clicking **Yes – Call me on the above number**.