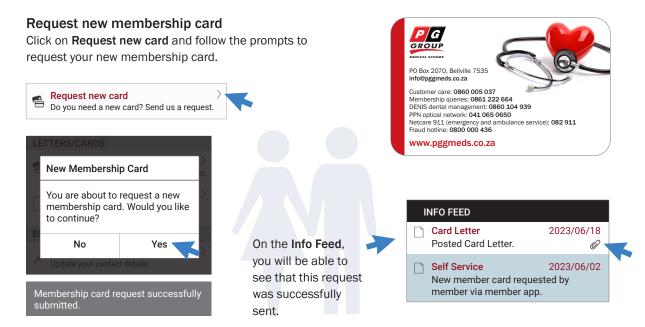

#### NOTE!

Request a new membership card:

See Request new membership card on page 9.

Back of membership card

#### Request membership certificate

Click on **Request membership certificate** and follow the prompts to access, view and download your membership certificate.

|                                                           | ership certificate<br>mbership certificate? |                                                                                                                                                                                                       | FG Group Model Scheme<br>Call Creme State Col Gay<br>Fax GBL 50 775<br>E-mail Holdynamick La a<br>FO Roc 1402, Surface, 4000                                     |
|-----------------------------------------------------------|---------------------------------------------|-------------------------------------------------------------------------------------------------------------------------------------------------------------------------------------------------------|------------------------------------------------------------------------------------------------------------------------------------------------------------------|
| SELF SERVICE<br>CONTACT US                                | aant )                                      | Our Red MI234897-0000       The membership certificate will     PO Reserved       be available to view, download     Boot Town       and share from the Info Feed.     CERTIFICATE OF MEMBER PO LAWER | Date: 12 May 2023<br>Reference: 2000000<br>Member Namber: 1204597<br>Dependent: 00<br>Option: 700 - PGG MEDICAL                                                  |
| You are about to<br>membership cert<br>you like to contin | request a<br>ificate. Would                 | Certificate of Member 2023/01/20     Emailed Certificate of Membership     to pgg@member.co.za.                                                                                                       | 2004         01 April 2004         31 May 2010           2004         01 April 2004         31 May 2010           2004         01 April 2004         31 May 2010 |
|                                                           | Yes t.<br>ership certificate                | Self Service 2023/01/20     Membership certificate requested     by member via member app.     Document will be appear in your     feed and be emailed to you.                                        | 31 way 2010                                                                                                                                                      |