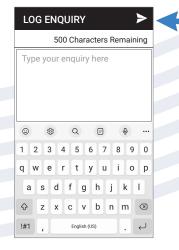

#### Log a query

Click here to log a query. Type your enquiry, providing as much details as possible so we are able to assist you as soon as we can.