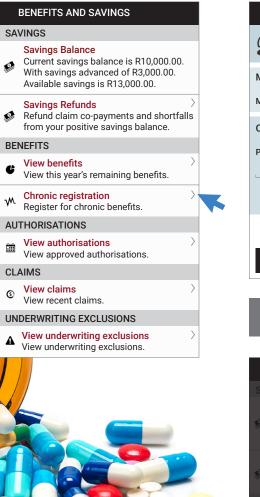

Medical savings account (MSA) balance Medical savings account (MSA) refunds View benefits **Chronic registration** View authorisations **View claims** View underwriting exclusions

| BENEFITS AND SAVINGS                                                                                                                 |   |
|--------------------------------------------------------------------------------------------------------------------------------------|---|
| SAVINGS                                                                                                                              |   |
| Savings Balance<br>Current savings balance is R10,000.00.<br>With savings advanced of R3,000.00.<br>Available savings is R13,000.00. |   |
| Savings Refunds<br>Refund claim co-payments and shortfalls<br>from your positive savings balance.                                    |   |
| BENEFITS                                                                                                                             |   |
| View benefits>View this year's remaining benefits.                                                                                   |   |
| Chronic registration>Register for chronic benefits.                                                                                  |   |
| AUTHORISATIONS                                                                                                                       |   |
| View authorisations > View approved authorisations.                                                                                  |   |
| CLAIMS                                                                                                                               |   |
| View claims>View recent claims.                                                                                                      |   |
| UNDERWRITING EXCLUSIONS                                                                                                              |   |
| View underwriting exclusions                                                                                                         |   |
|                                                                                                                                      | 7 |

#### Savings balance

This displays all information relating to your medical savings account (MSA).

#### Savings refunds

Click here to view which claims have been refunded to you from your MSA.

#### View benefits

Get easy access to view family benefits with benefit limits and amounts remaining.

5

Select Chronic registration to register a chronic condition.

Type in the treating doctor's practice number then choose your chronic condition/ diagnosis, e.g. asthma.

Click on **Register** once all information has been provided.